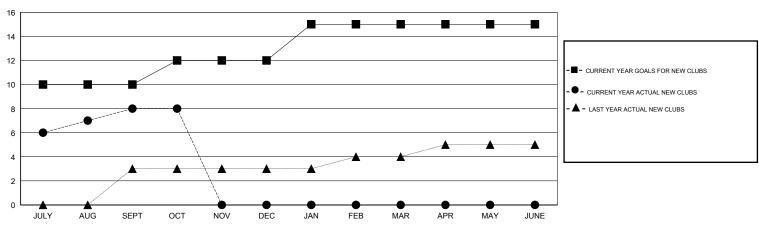

## KAMLESH JAIN **LOCATION INDIA** Clubs RESULTS FOR 2014-2015 NEW CLUB NEW CLUBS DROPPED NET QUARTER GOAL CLUBS GAIN/LOSS 10 8 0 8 JULY/AUG/SEPT 2 0 0 0 OCT/NOV/DEC 3 0 0 0 JAN/FEB/MAR 0 0 0 0 APR/MAY/JUNE

## GOALS AND ACTUAL NEW CLUBS CUMULATIVE

| DROPPED CLUBS: 0 |    | 78 CLUBS OF 118 ADDED 1 OR MORE<br>NEW MEMBERS | GENDER DISTRIBUTION  MALE 2,813 (73.50%) |                |      |
|------------------|----|------------------------------------------------|------------------------------------------|----------------|------|
| DROPPED MEMBERS  |    |                                                | FEMALE                                   | 1,014 (26.50%) |      |
| DECEASED         | 2  | CHOK HERE FOR HEALTH                           |                                          |                |      |
| CLUB CANCELLED   | 0  | CLICK HERE FOR HEALTH ASSESSMENT DATA          | FAMILY UNIT MEMBERS                      | 1,2            | ,212 |
| OTHER            | 87 | ACCESSIVE TO STATE                             | HEAD OF HOUSEHOLD                        | 5              | 568  |
| TOTAL            | 89 |                                                | NON-HEAD OF HOUSEHOLD                    | 5              | 644  |