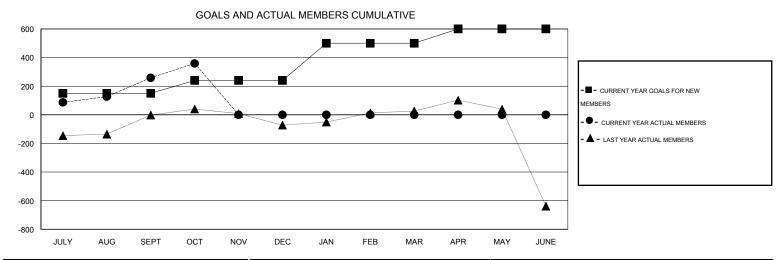

| Members               |                    |                                     |                    |                  |  |  |  |  |
|-----------------------|--------------------|-------------------------------------|--------------------|------------------|--|--|--|--|
| RESULTS FOR 2014-2015 |                    |                                     |                    |                  |  |  |  |  |
| QUARTER               | NEW MEMBER<br>GOAL | CHARTER AND<br>NEW MEMBERS<br>ADDED | DROPPED<br>MEMBERS | NET<br>GAIN/LOSS |  |  |  |  |
| JULY/AUG/SEPT         | 150                | 343                                 | 85                 | 258              |  |  |  |  |
| OCT/NOV/DEC           | 90                 | 105                                 | 4                  | 101              |  |  |  |  |
| JAN/FEB/MAR           | 260                | 0                                   | 0                  | 0                |  |  |  |  |
| APR/MAY/JUNE          | 100                | 0                                   | 0                  | 0                |  |  |  |  |

## GOALS AND ACTUAL NEW CLUBS CUMULATIVE

| DROPPED CLUBS: 0 |    | 78 CLUBS OF 118 ADDED 1 OR MORE<br>NEW MEMBERS | GENDER DISTRIBUTION  MALE 2,813 (73.50%) |                |      |
|------------------|----|------------------------------------------------|------------------------------------------|----------------|------|
| DROPPED MEMBERS  |    |                                                | FEMALE                                   | 1,014 (26.50%) |      |
| DECEASED         | 2  | CHOK HERE FOR HEALTH                           |                                          |                |      |
| CLUB CANCELLED   | 0  | CLICK HERE FOR HEALTH ASSESSMENT DATA          | FAMILY UNIT MEMBERS                      | 1,2            | ,212 |
| OTHER            | 87 | ACCESSIVE TO STATE                             | HEAD OF HOUSEHOLD                        | 5              | 568  |
| TOTAL            | 89 |                                                | NON-HEAD OF HOUSEHOLD                    | 5              | 644  |